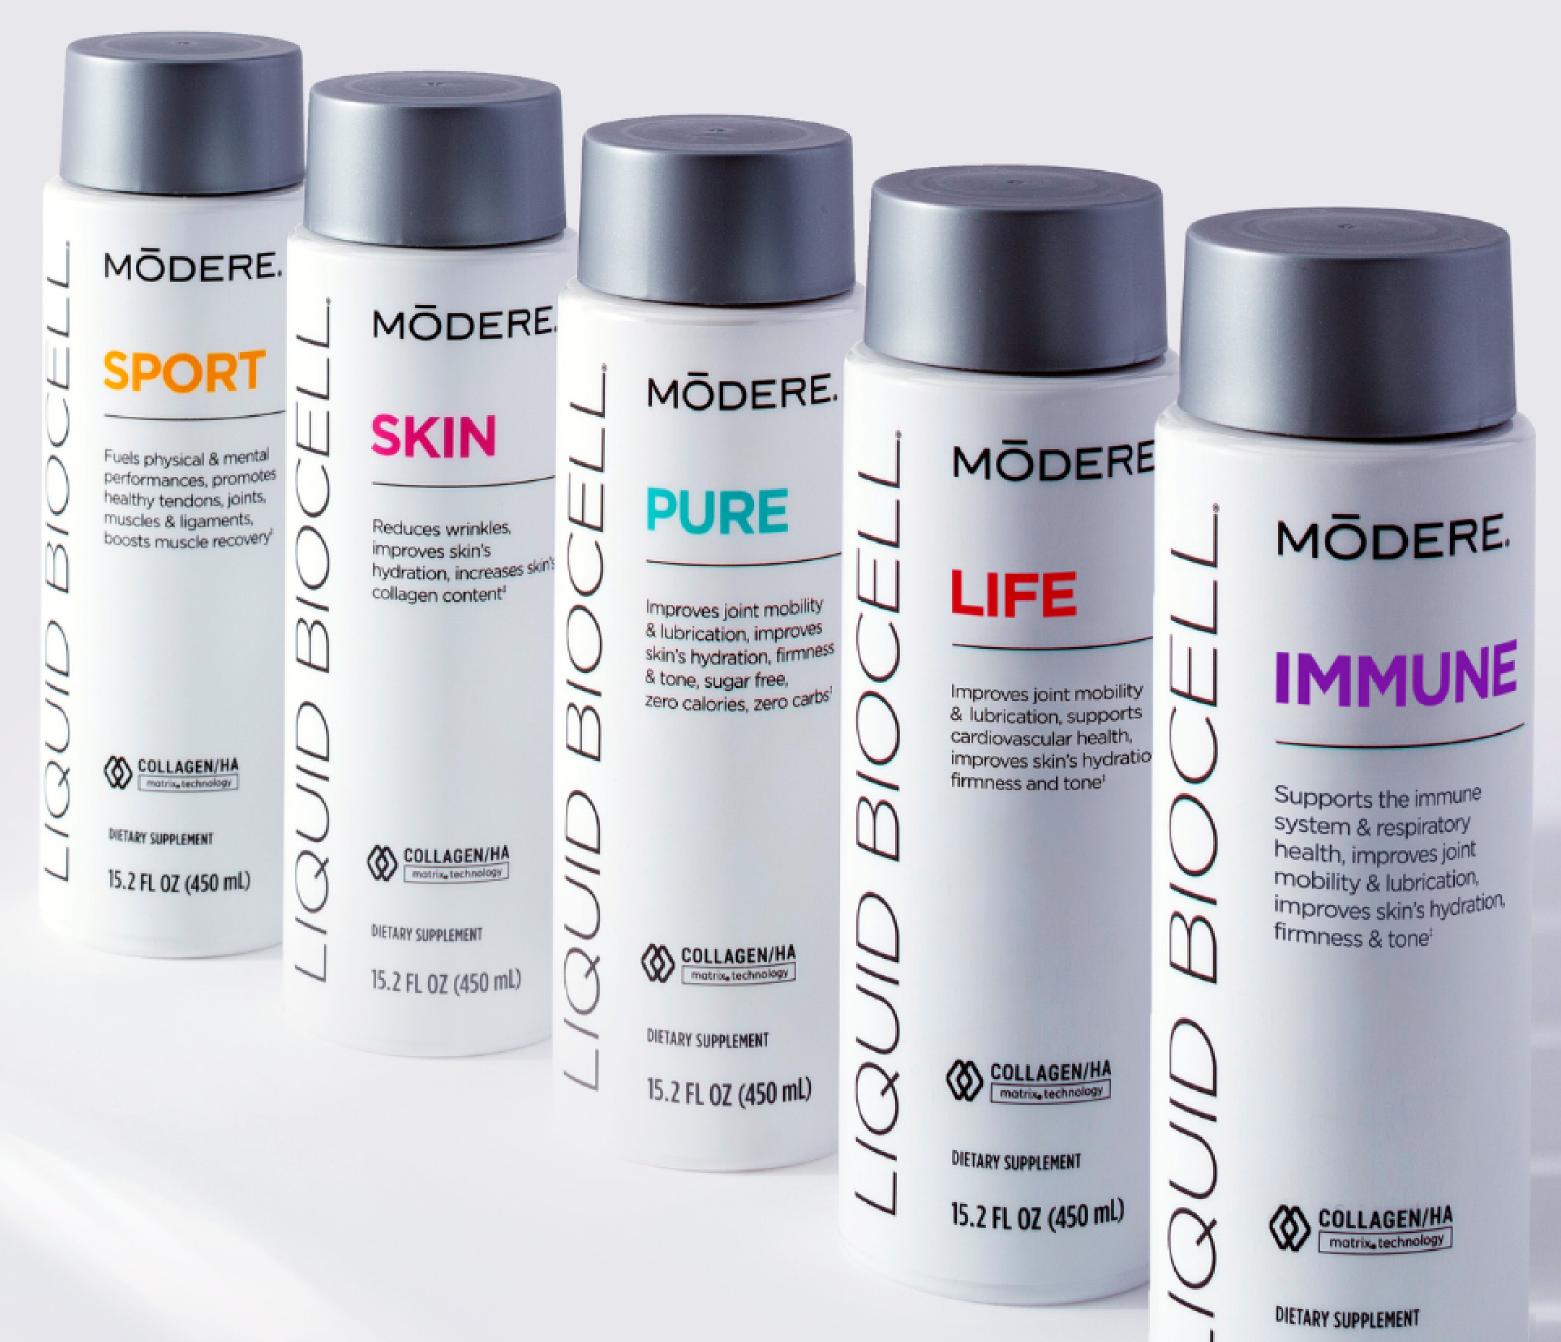

## Liquid BioCell® Sports

An advanced nutricosmetic with Liquid BioCell, ceramides, potent botanical extracts and 14 phytonutrient-rich fruits for antioxidant protection to counter premature aging.

MÕDERE

# Liquid BioCell® Skin

An advanced nutricosmetic with Liquid BioCell, ceramides, potent botanical extracts and 14 phytonutrient-rich fruits for antioxidant protection to counter premature aging.

## MÕDERE. SKIN

Reduces wrinkles, improves skin's hydration, increases skin's collagen content<sup>1</sup>

DIETARY SUPPLEMENT

15.2 FL OZ (450 mL)

## Liquid BioCell® Life

Combines Liquid BioCell with 13 phytonutrient-rich superfoods and resveratrol to enhance anti-aging benefits.

## Liquid BioCell® Immune

The multi-patented supernutraceutical thatcombines award-winning benefits of Liquid BioCell® collagen to support skin andjoints, and bolster your immune system.