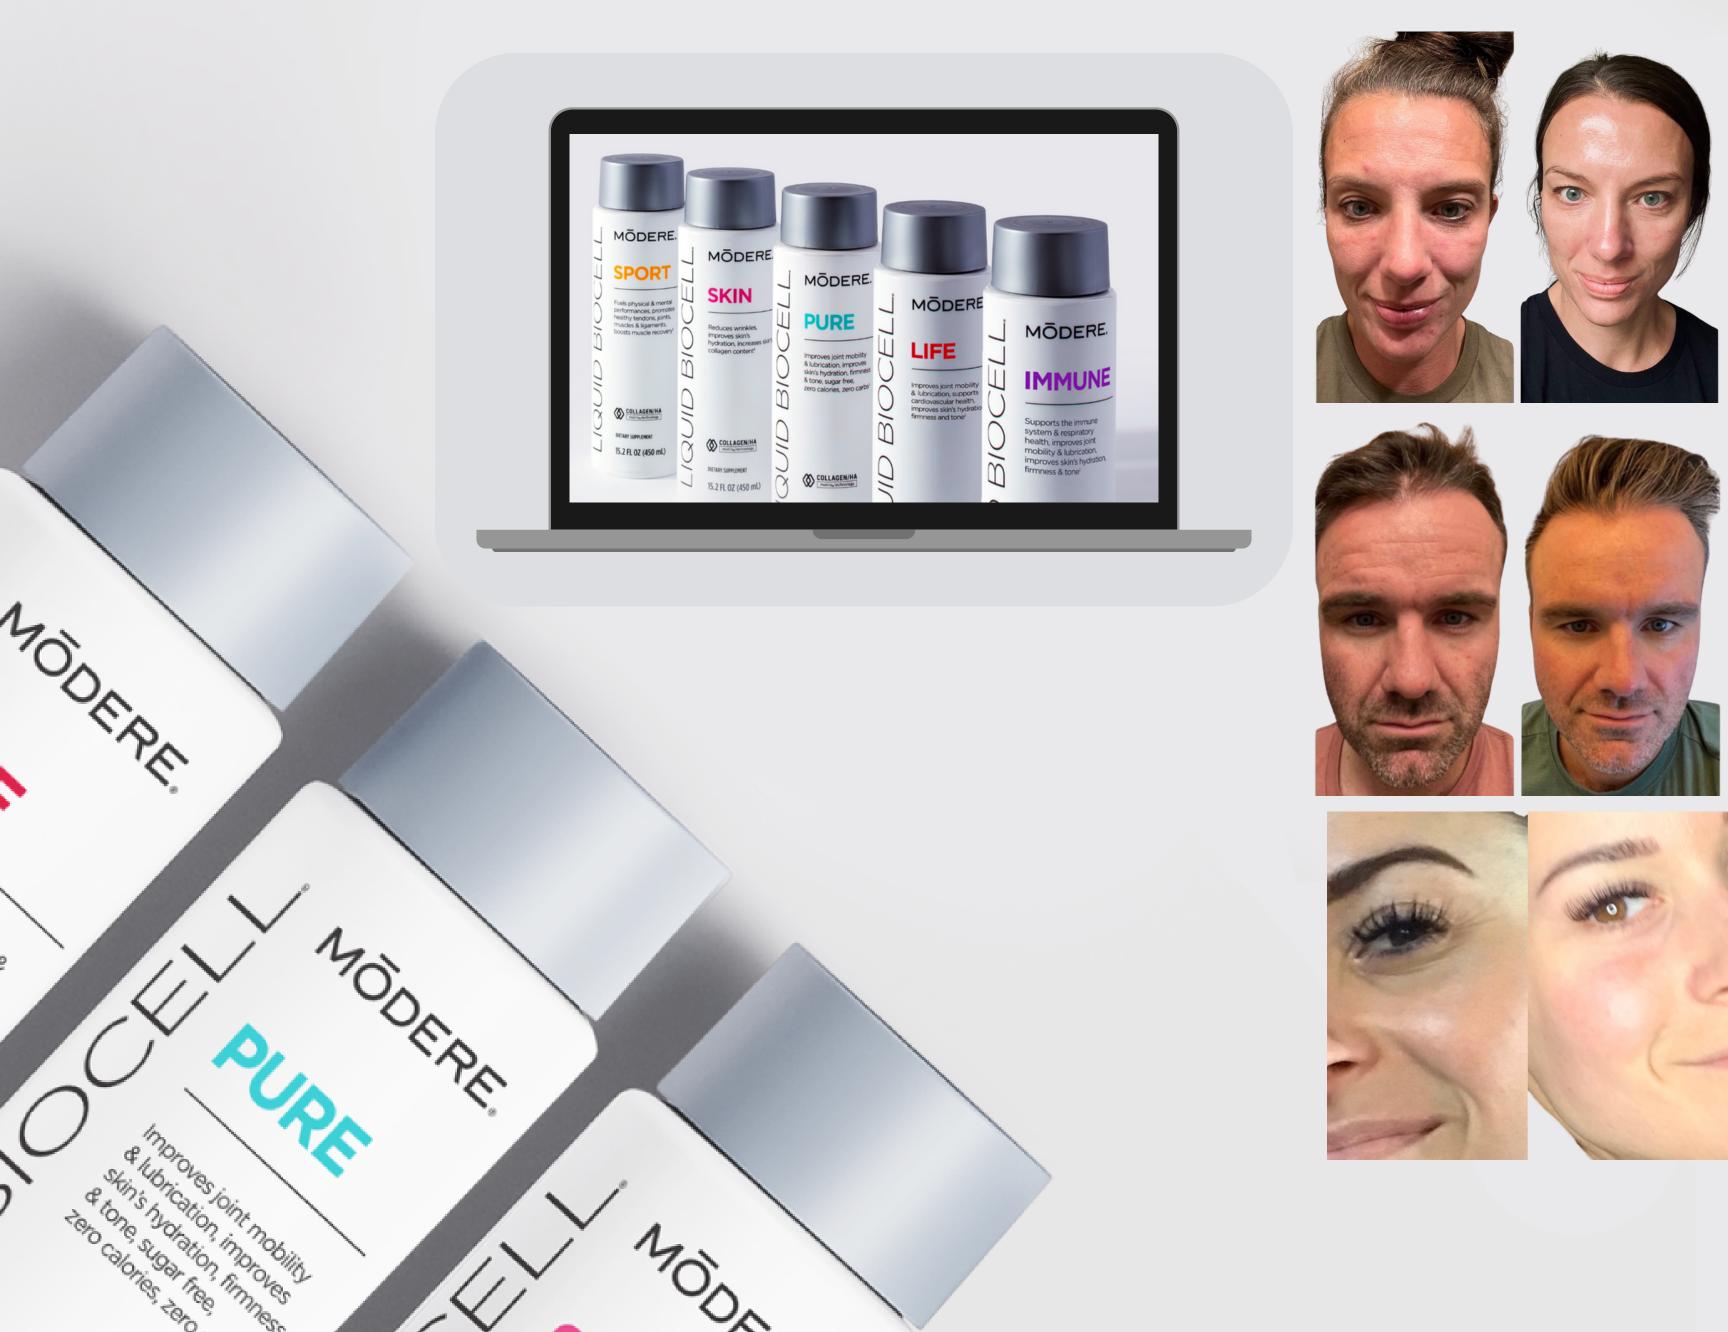

LIQUID BIOCELL

Improves joint mobility & ubrication, improves skin's hydration, firmness & tone, sugar free, tero calories, zero carbs'

COLLAGEN/HA

15.2 FL OZ (450 mL)

DIETARY SUPPLEMENT

MODERE.

PURE

SKIN

Reduces wrinkles, improves skin's hydration, increases skin), collagen content<sup>i</sup>

COLLAGEN/HA

15.2 FL OZ (450 mL)

DIETARY SUPPLEMENT

Ø

MÖDERE.

| M | 0  | D | E | R | E |
|---|----|---|---|---|---|
|   |    |   |   |   |   |
| L | IF | Ē |   |   |   |

Improves joint mobility & lubrication, supports cardiovascular health, improves skin's hydration, firmness and tone!

COLLAGEN/HA

15.2 FL OZ (450 ml)

DIETARY SUPPLEMENT

 $(\mathfrak{G})$ 

## IMMUNE

Supports the immune system & respiratory health, improves joint mobility & lubrication, improves skin's hydration, firmness & tonel

DIETURY SUPPLEMENT

15.2 FL OZ (450 mL)

## MÕDERE. SKIN

Reduces wrinkles, improves skin's hydration, increases skin's collagen content<sup>1</sup>

DIETARY SUPPLEMENT

15.2 FL OZ (450 mL)

# MÕDERE.

Improves joint mobility & lubrication, supports cardiovascular health, improves skin's hydration, firmness and tone<sup>1</sup>

DIETARY SUPPLEMENT

15.2 FL OZ (450 mL)

## Liquid BioCell® Pure Modere

Liquid BioCell® is the new generation of collagen and it's completely changing the way you look, the way you feel, and the way you age.

LIQUE BIO

Improves joint mobility & lubrication, improves skin's hydration, firmness & tone, sugar free, zero calories, zero carbs<sup>i</sup>