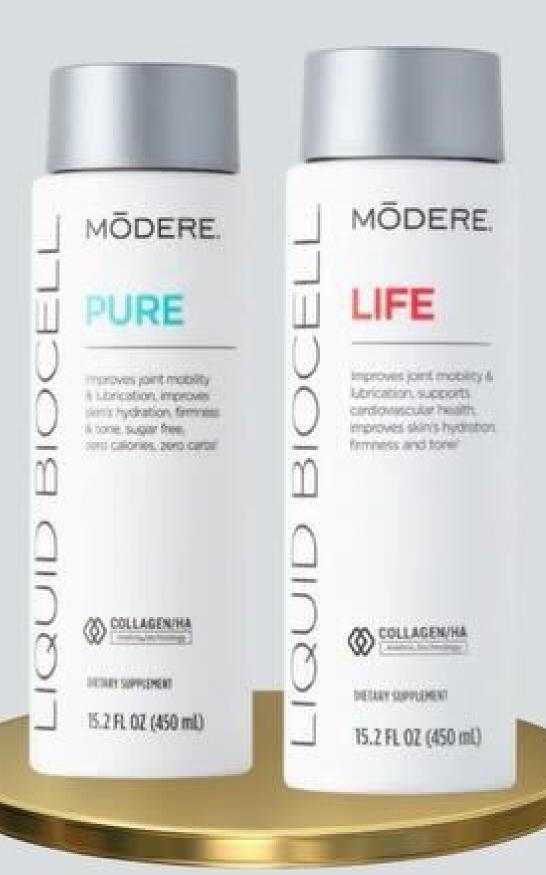

LIQUID BIOCELL

Improves joint mobility & ubrication, improves skin's hydration, firmness & tone, sugar free, tero calories, zero carbs'

COLLAGEN/HA

15.2 FL OZ (450 mL)

DIETARY SUPPLEMENT

MODERE.

PURE

SKIN

## Liquid BioCell® Pure Modere

Liquid BioCell® is the new generation of collagen and it's completely changing the way you look, the way you feel, and the way you age.

LIQUE BIO

Improves joint mobility & lubrication, improves skin's hydration, firmness & tone, sugar free, zero calories, zero carbs<sup>i</sup>