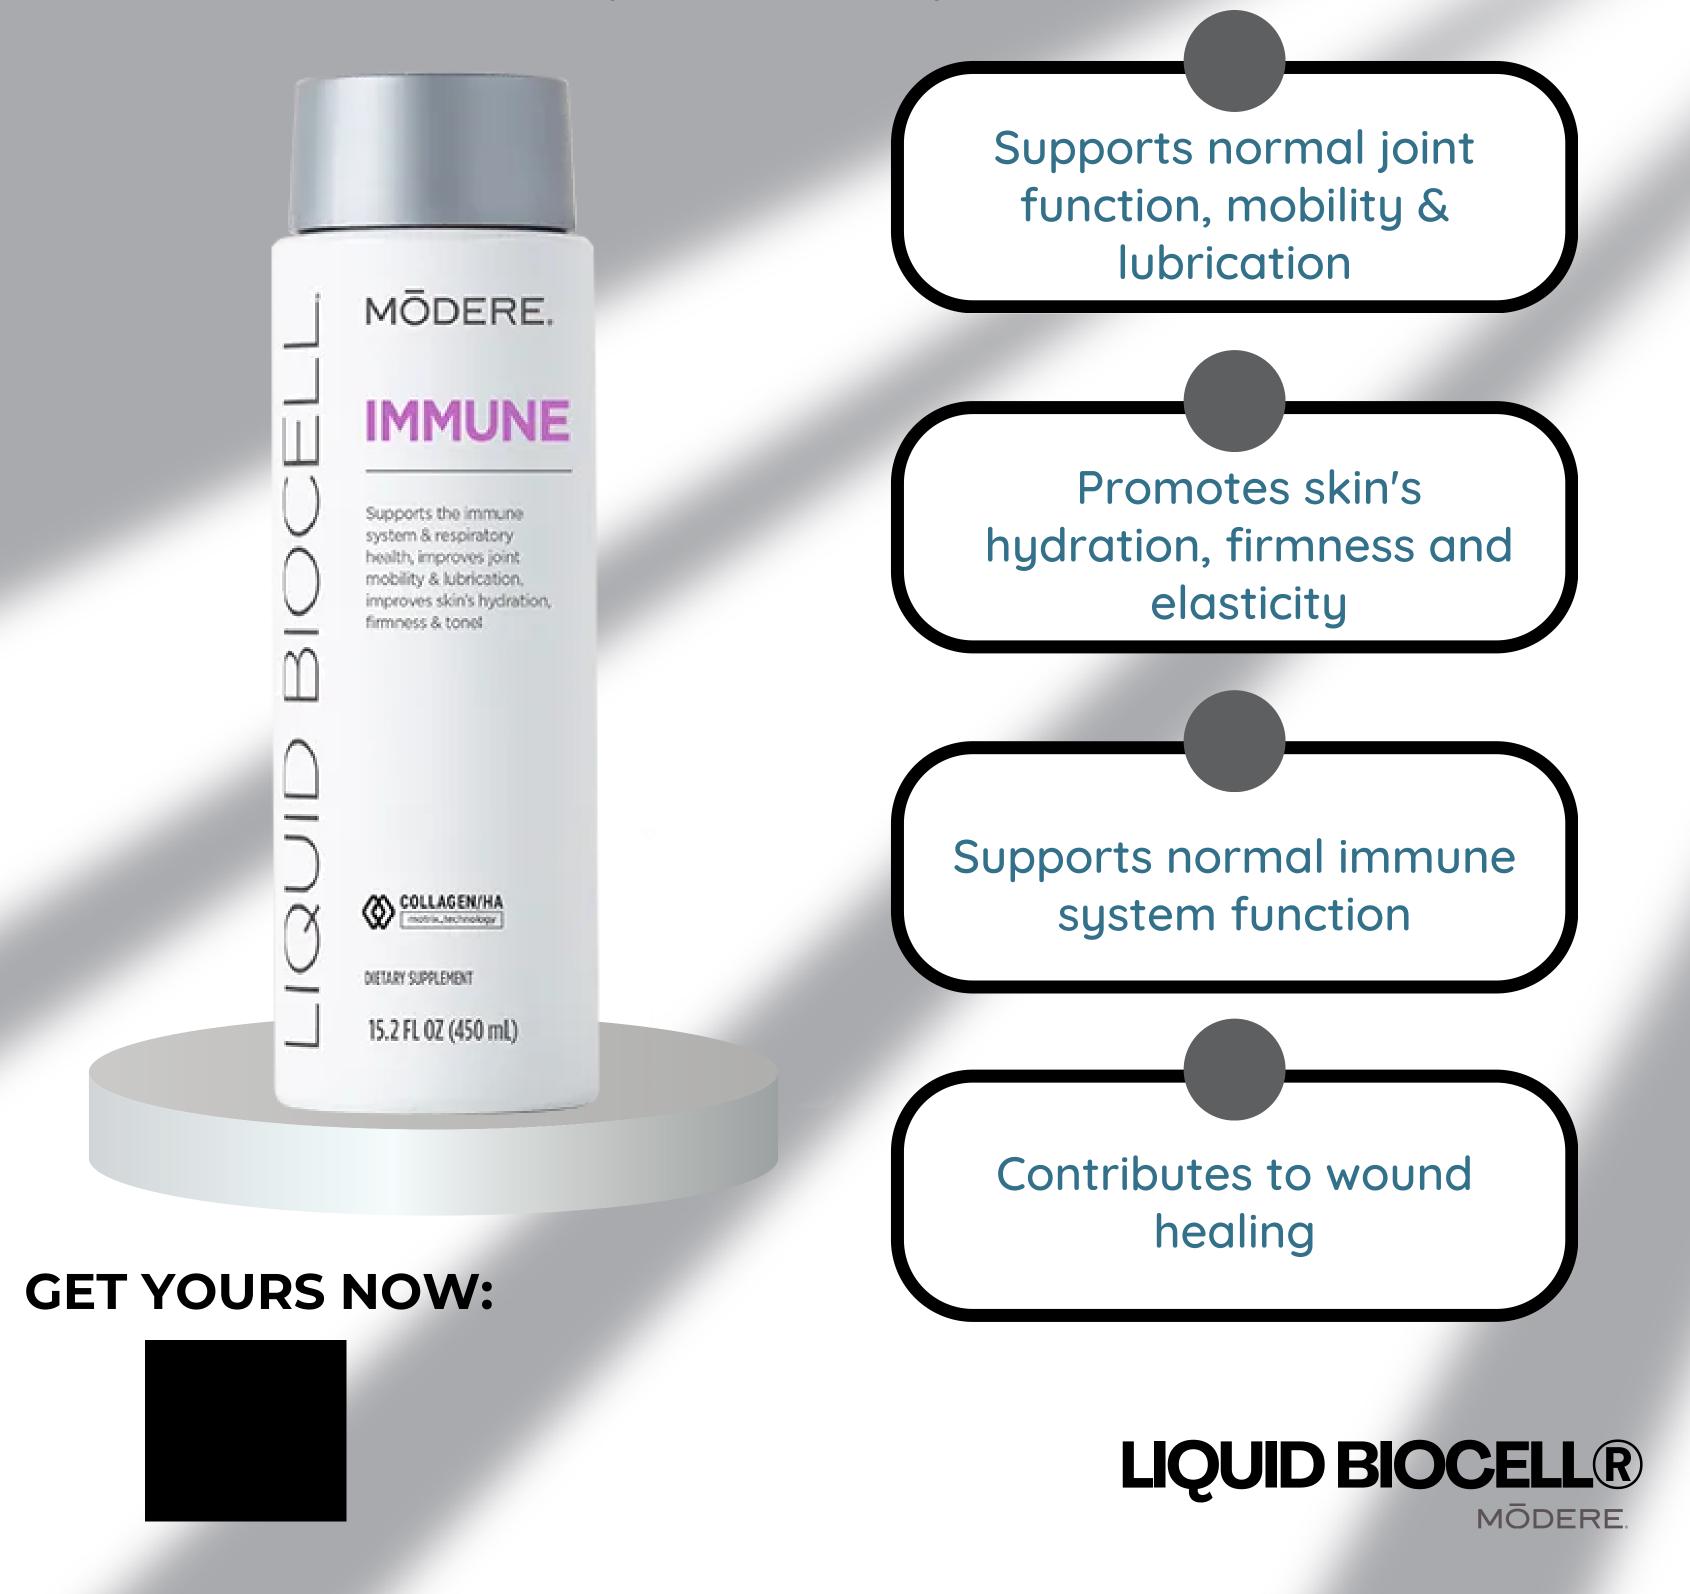

## Liquid BioCell® Immune

The multi-patented supernutraceutical thatcombines award-winning benefits of Liquid BioCell® collagen to support skin andjoints, and bolster your immune system.

## IMMUNE

Supports the immune system & respiratory health, improves joint mobility & lubrication, improves skin's hydration, firmness & tonel

DIETURY SUPPLEMENT

15.2 FL OZ (450 mL)