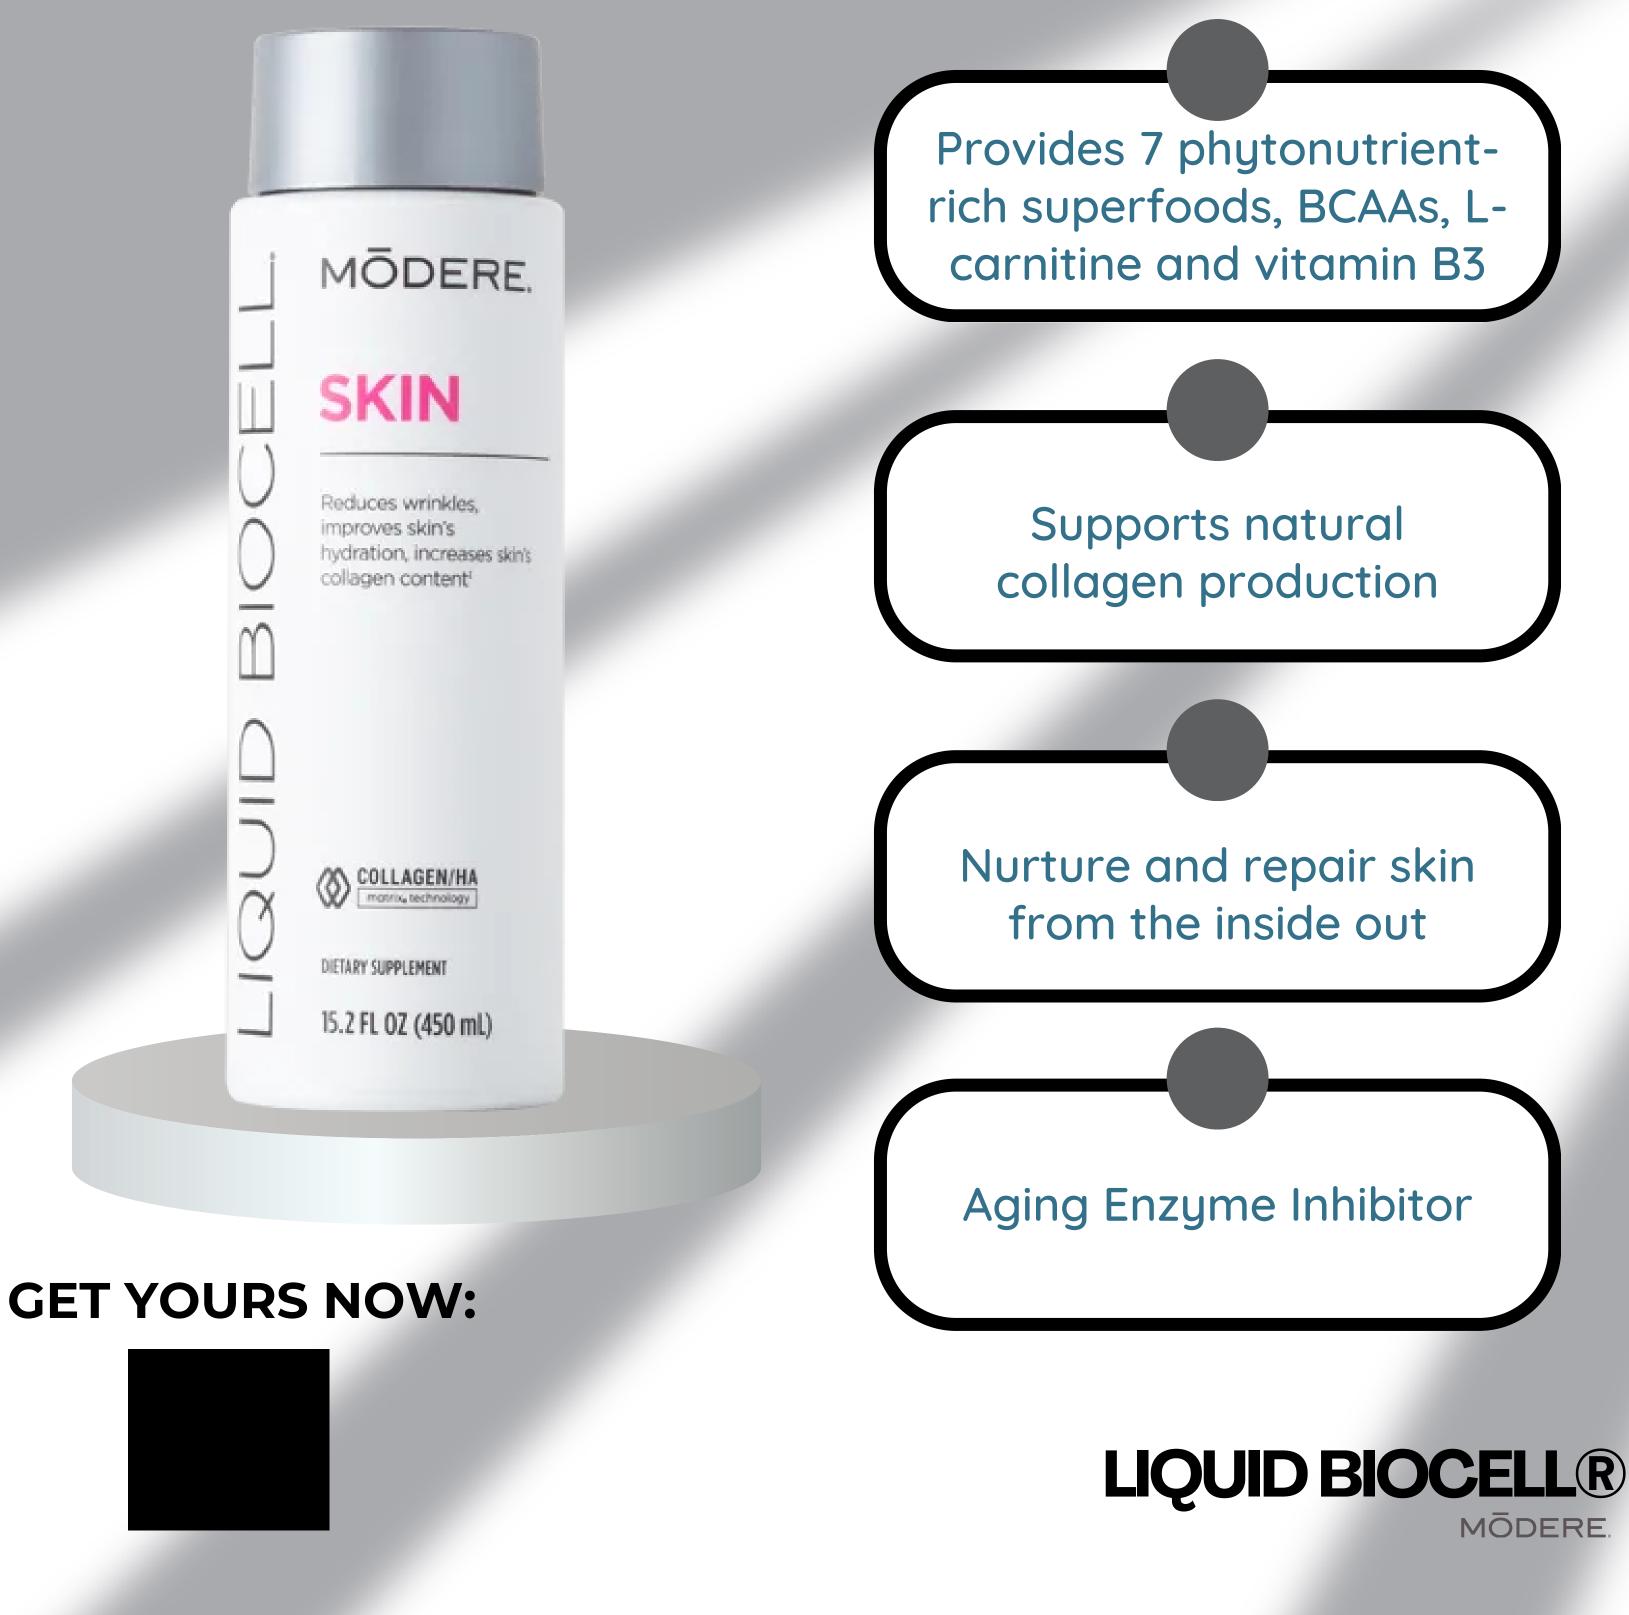

# Liquid BioCell® Skin

An advanced nutricosmetic with Liquid BioCell, ceramides, potent botanical extracts and 14 phytonutrient-rich fruits for antioxidant protection to counter premature aging.

Reduces wrinkles, improves skin's hydration, increases skin), collagen content<sup>i</sup>

COLLAGEN/HA

15.2 FL OZ (450 mL)

DIETARY SUPPLEMENT

Ø

MÖDERE.

| M | 0  | D | E | R | E |
|---|----|---|---|---|---|
|   |    |   |   |   |   |
| L | IF | Ē |   |   |   |

## MÕDERE. SKIN

Reduces wrinkles, improves skin's hydration, increases skin's collagen content<sup>1</sup>

DIETARY SUPPLEMENT

15.2 FL OZ (450 mL)