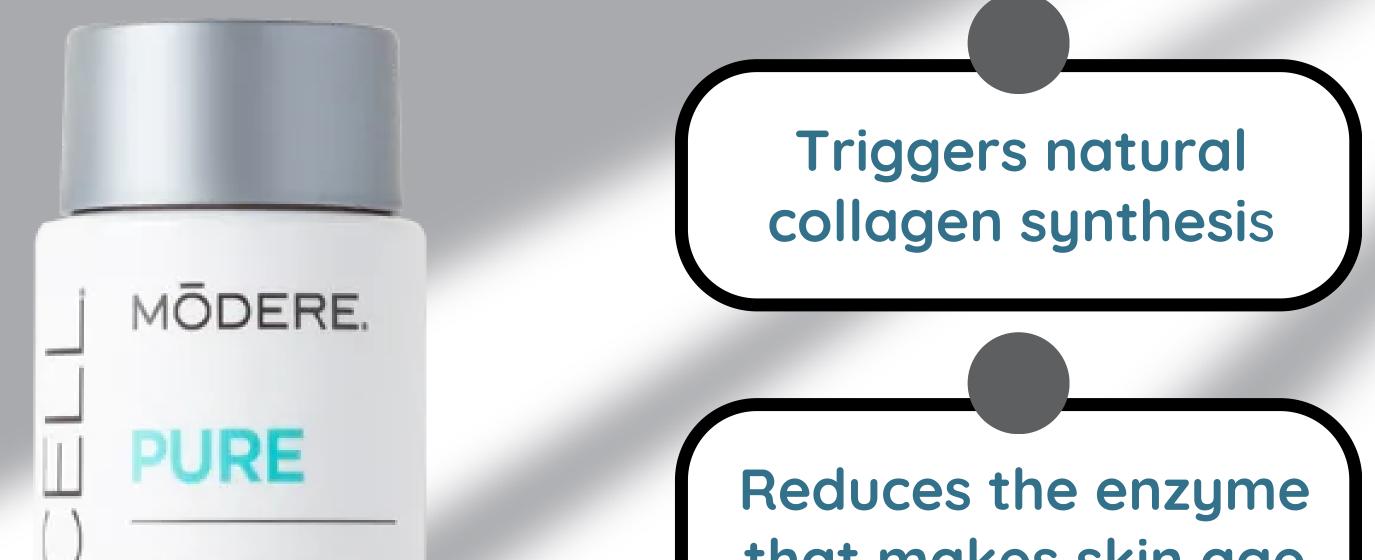

## Liquid BioCell® Pure Modere

Liquid BioCell® is the new generation of collagen and it's completely changing the way you look, the way you feel, and the way you age.

LIQUE BIO

Improves joint mobility & lubrication, improves skin's hydration, firmness & tone, sugar free, zero calories, zero carbs<sup>i</sup>

> COLLAGEN/HA motrix\_technology

15.2 FL OZ (450 mL)

DIETARY SUPPLEMENT

## that makes skin age