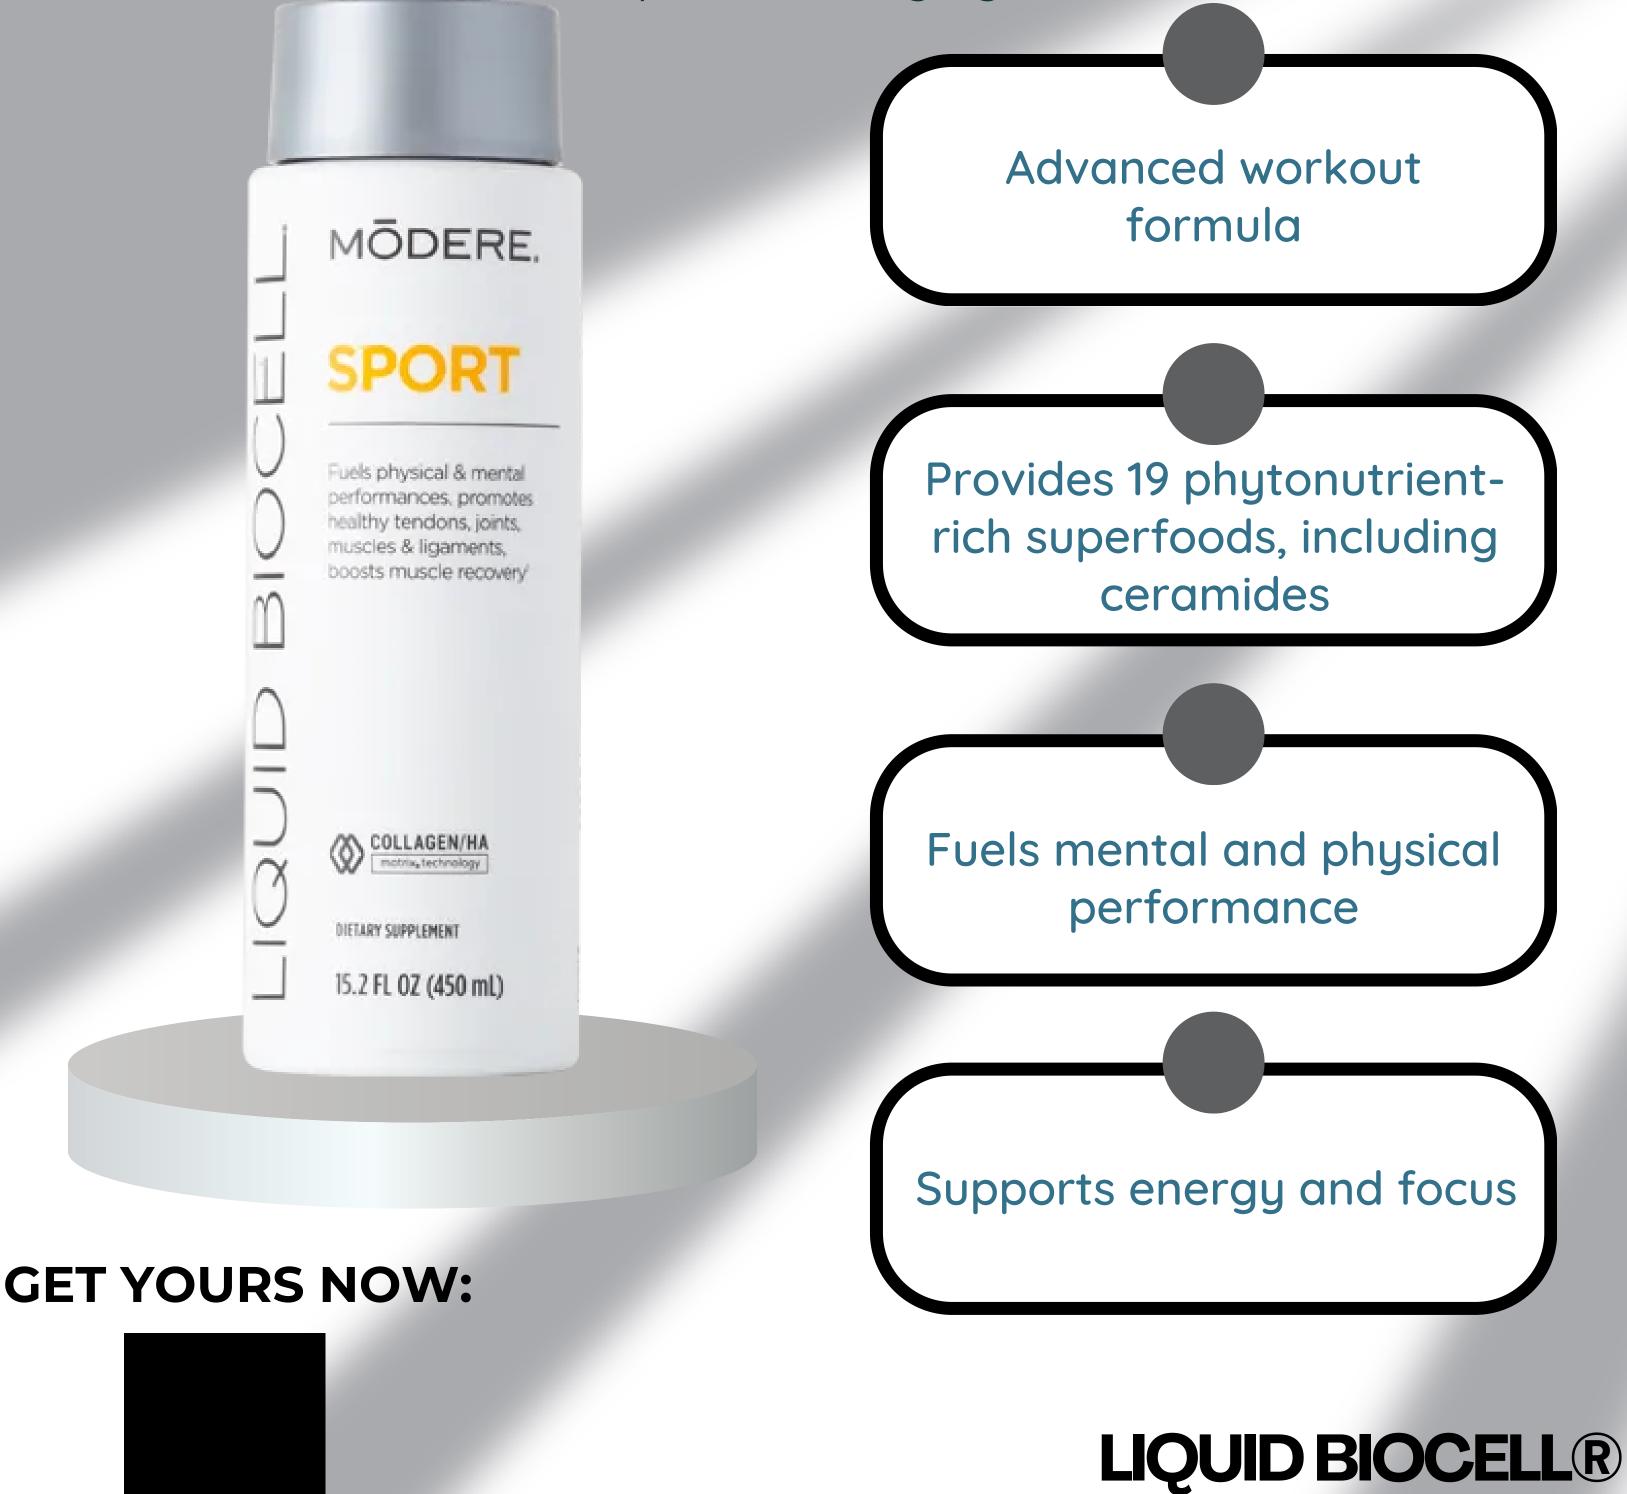

## Liquid BioCell® Sports

An advanced nutricosmetic with Liquid BioCell, ceramides, potent botanical extracts and 14 phytonutrient-rich fruits for antioxidant protection to counter premature aging.

MÕDERE

Improves joint mobility & lubrication, supports cardiovascular health, improves skin's hydration, firmness and tone!

COLLAGEN/HA

15.2 FL OZ (450 ml)

DIETARY SUPPLEMENT

 $(\mathfrak{G})$ 