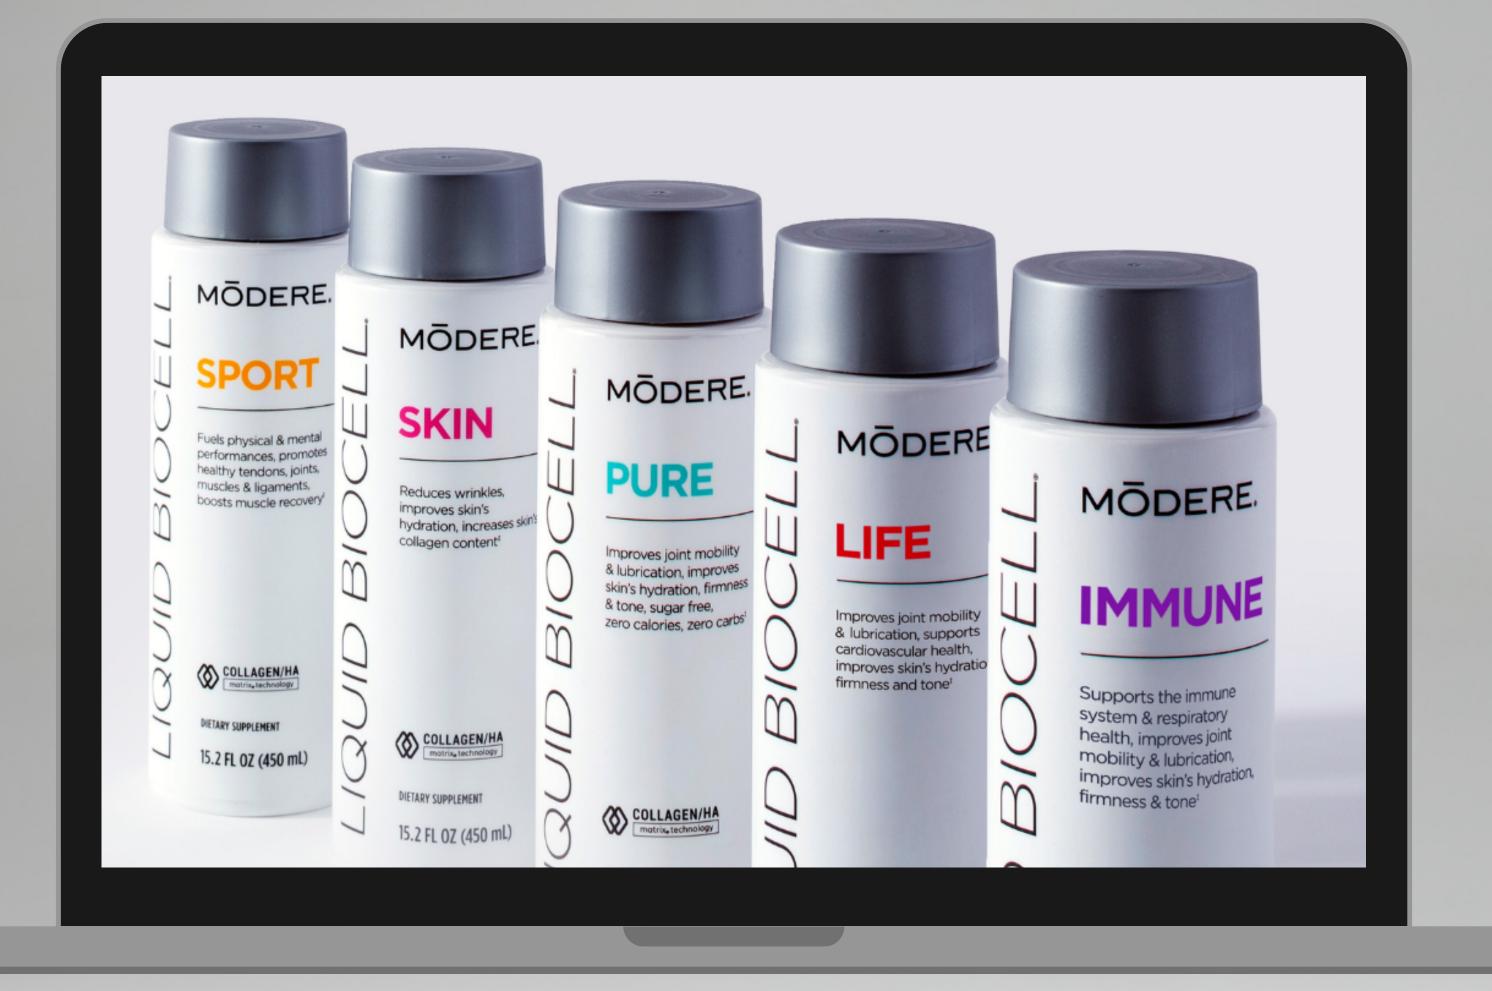

## Liquid BioCell® Sports

An advanced nutricosmetic with Liquid BioCell, ceramides, potent botanical extracts and 14 phytonutrient-rich fruits for antioxidant protection to counter premature aging.

MÕDERE

# Liquid BioCell® Skin

An advanced nutricosmetic with Liquid BioCell, ceramides, potent botanical extracts and 14 phytonutrient-rich fruits for antioxidant protection to counter premature aging.

## MÕDERE. SKIN

Reduces wrinkles, improves skin's hydration, increases skin's collagen content<sup>1</sup>

DIETARY SUPPLEMENT

15.2 FL OZ (450 mL)

## Liquid BioCell® Life

Combines Liquid BioCell with 13 phytonutrient-rich superfoods and resveratrol to enhance anti-aging benefits.

## Liquid BioCell® Immune

The multi-patented supernutraceutical thatcombines award-winning benefits of Liquid BioCell® collagen to support skin andjoints, and bolster your immune system.