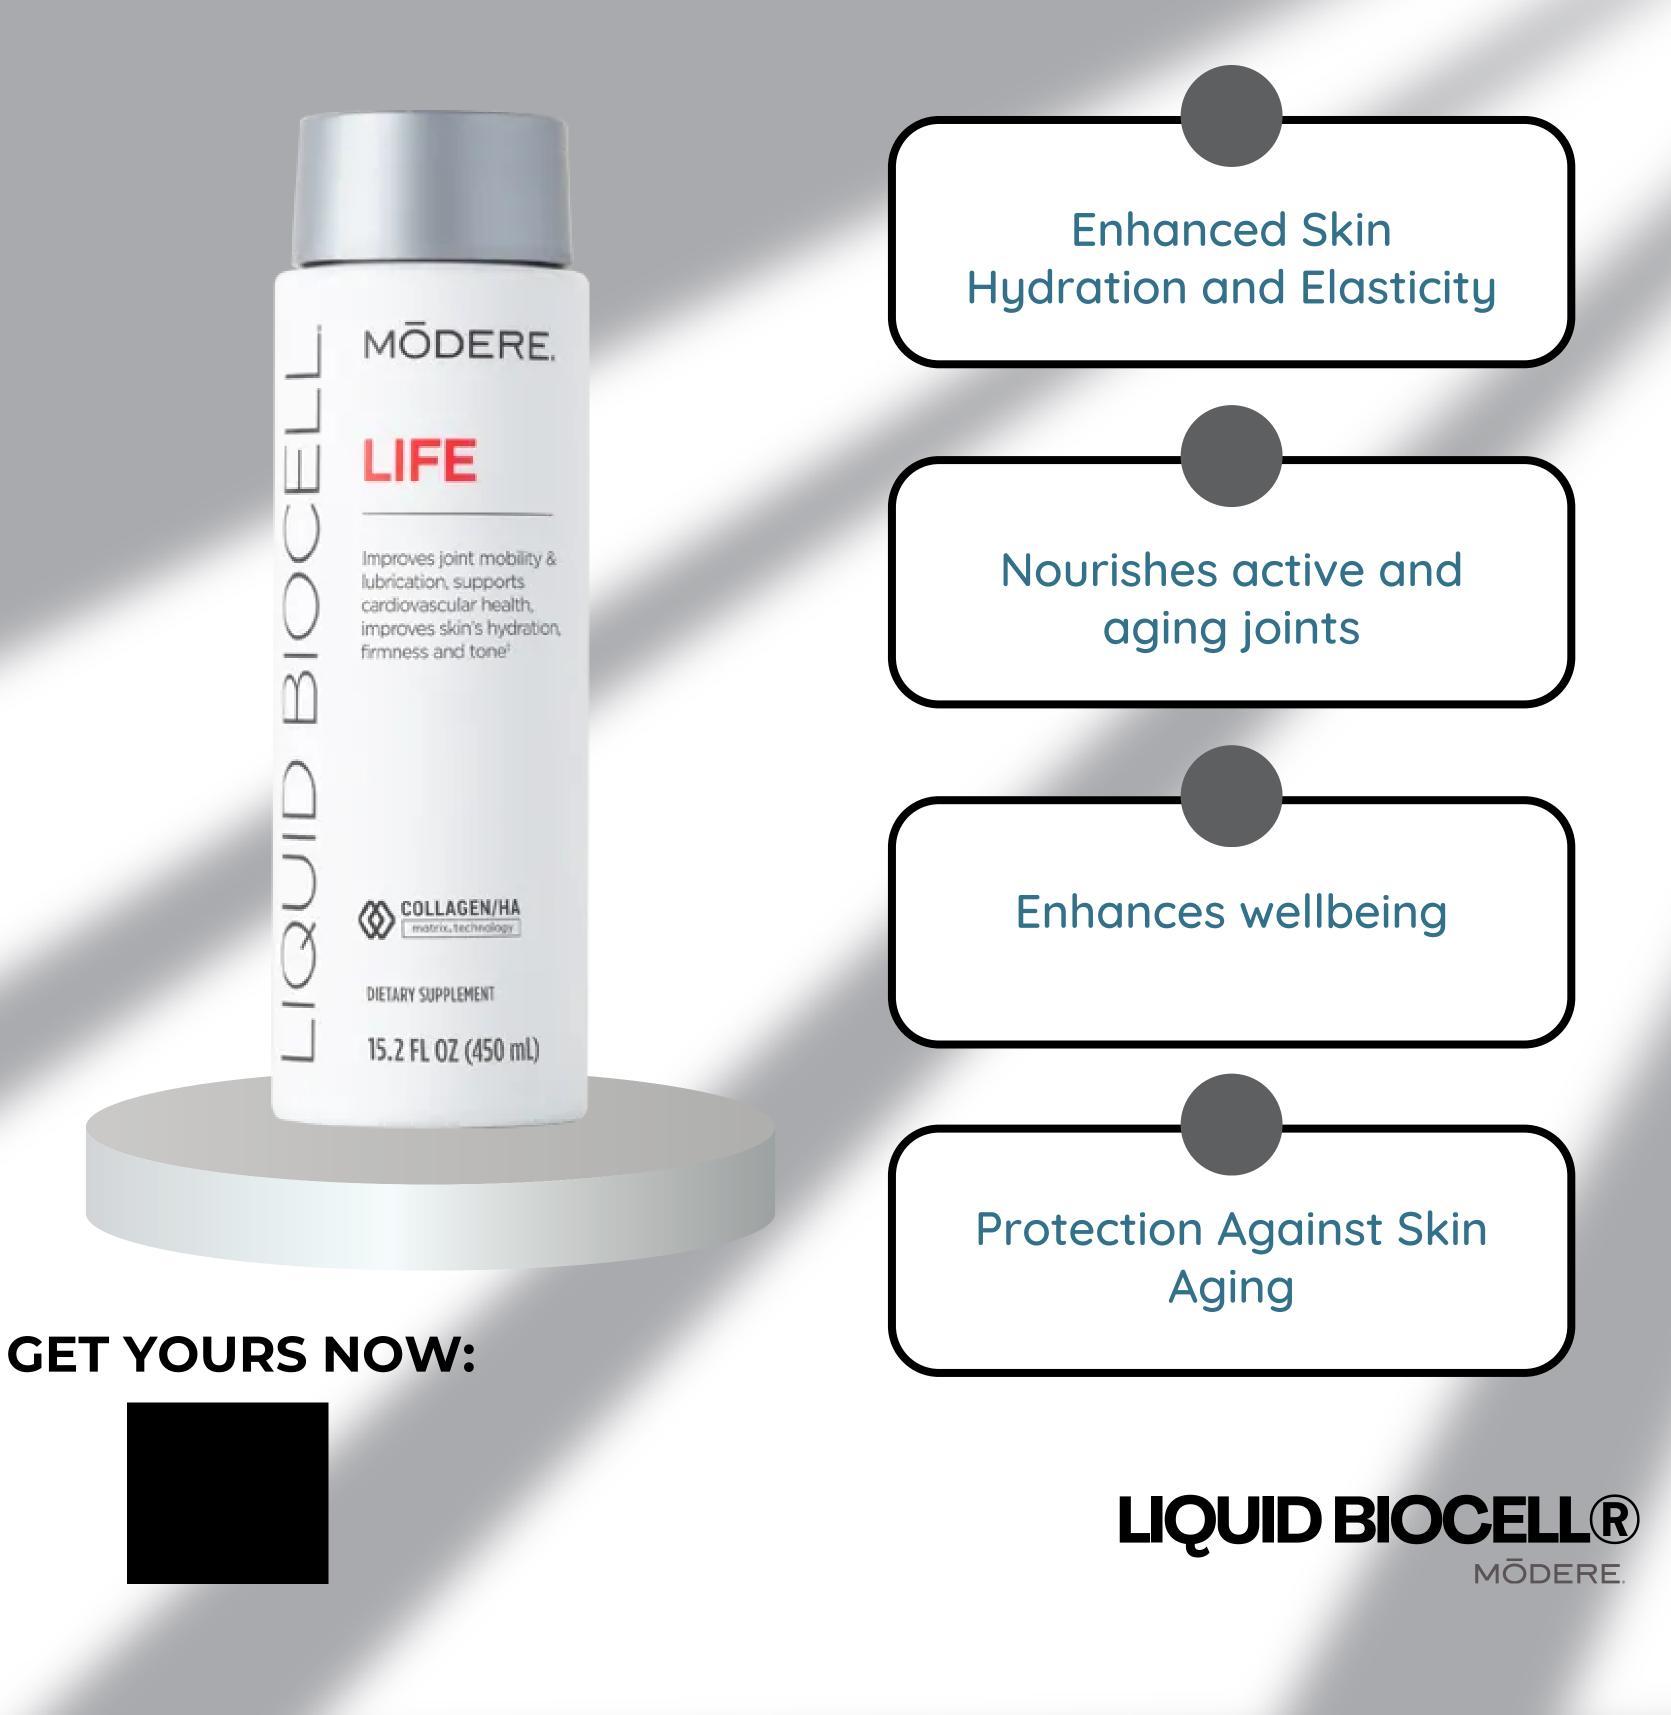

Improves joint mobility & lubrication, supports cardiovascular health, improves skin's hydration, firmness and tone!

COLLAGEN/HA

15.2 FL OZ (450 ml)

DIETARY SUPPLEMENT

 $(\mathfrak{G})$ 

# MÕDERE.

Improves joint mobility & lubrication, supports cardiovascular health, improves skin's hydration, firmness and tone<sup>1</sup>

DIETARY SUPPLEMENT

15.2 FL OZ (450 mL)

## Liquid BioCell® Life

Combines Liquid BioCell with 13 phytonutrient-rich superfoods and resveratrol to enhance anti-aging benefits.